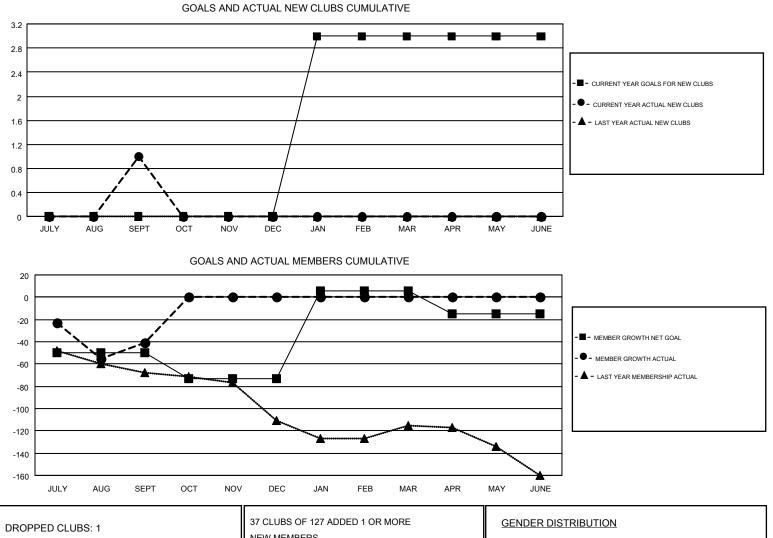

#### GMT: JOE AL PICONE

| GI | мτ | CA   | 1 |
|----|----|------|---|
| 0  |    | 0, ( | 1 |

| Clubs                 |               |           |                       | Members       |                           |                         |                                                    |  |
|-----------------------|---------------|-----------|-----------------------|---------------|---------------------------|-------------------------|----------------------------------------------------|--|
| RESULTS FOR 2017-2018 |               |           | RESULTS FOR 2017-2018 |               |                           |                         |                                                    |  |
| QUARTER               | NEW CLUB GOAL | NEW CLUBS | DROPPED CLUBS         | QUARTER       | MEMBER GROWTH NET<br>GOAL | MEMBER GROWTH<br>ACTUAL | DROPPED<br>MEMBERS ACTUAL<br>(including transfers) |  |
| JULY/AUG/SEPT         | 0             | 1         | 1                     | JULY/AUG/SEPT | -50                       | 104                     | 145                                                |  |
| OCT/NOV/DEC           | 0             | 0         | 0                     | OCT/NOV/DEC   | -23                       | 0                       | 0                                                  |  |
| JAN/FEB/MAR           | 3             | 0         | 0                     | JAN/FEB/MAR   | 79                        | 0                       | 0                                                  |  |
| APR/MAY/JUNE          | 0             | 0         | 0                     | APR/MAY/JUNE  | -21                       | 0                       | 0                                                  |  |

| DROPPED CLUBS: 1 |     | 37 CLUBS OF 127 ADDED 1 OR MORE | GENDER DISTRIBUTION       |                |      |
|------------------|-----|---------------------------------|---------------------------|----------------|------|
|                  |     | NEW MEMBERS                     | MALE                      | 1,930 (63.61%) |      |
|                  |     |                                 | FEMALE                    | 1,104 (36.39%) |      |
| DROPPED MEMBERS  |     |                                 |                           |                |      |
| DECEASED         | 9   | CLICK HERE FOR CUMULATIVE       | TOTAL FAMILY UNIT MEMBERS |                | 486  |
| CLUB CANCELLED   | 0   | MEMBERSHIP DATA                 |                           |                | 0.40 |
| OTHER            | 136 |                                 | FAMILY MEMBERS P          | AYING HALF     | 248  |
| TOTAL            | 145 |                                 |                           |                |      |